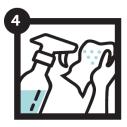

Our glass cleaner works with any clean cloth, dries quickly and streak free with no fragrance. For use on a wide variety of surfaces including glass, mirrors, UPVC, stainless steel and aluminium. Six capsules per resealable, recyclable, waterproof pouch.