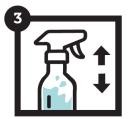

Go – the cleaner is ready to use

FabMate™ Glass Cleaner Capsules are dissolvable, convenient and environmentally friendly.

Eliminate the single use of plastic bottles as they can be used repeatedly.

With FabMate™ Glass Cleaner
Capsules zero water is transported,
thus the volume and weight of
products in transit is low. You would be
amazed at how much this reduces emission
through fewer transport miles and increasing
the capacity within the transport vehicles.