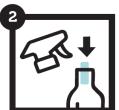

## WHY LANDFILL WHEN YOU CAN RE-FILL?

Fill – Re-fill with 1 litre of water

Add – drop 1 FabMate™ Glass Cleaner Capsule into the bottle

Shake – screw on the cap and shake the bottle and the capsule dissolves