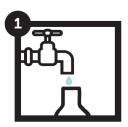

## WHY LANDFILL WHEN YOU CAN RE-FILL?

Fill – Re-fill with 1 litre of water

Add – drop 1 FabMate™ Glass Cleaner Capsule into the bottle

Shake – screw on the cap and shake the bottle and the capsule dissolves